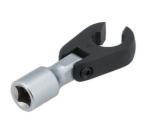

## Flexible Crows Foot Wrench 16mm 3/8"D

A 16mm flexi-head crows foot wrench for use with a 3/8" square drive ratchet. The flexible head makes it ideal for use in awkward or hard to reach areas, with the open end allowing for use on flare nuts or sensors.

## **Additional Information**

- Extension bar length 43mm (from pivot point).
- Bi-Hex (12pt) profile x 3/8"D.
- · Features an open jaw to fit around pipes & cables. Ideal for removing brake, fuel & hydraulic lines.
- Manufactured from chrome vanadium. Extension bar features a matt finish & the wrench has a manganese phosphate coating for corrosion resistance.
- Part of a range of 3/8"D flexible crows foot wrenches from 10mm to 22mm (Part Nos. 8425 8437).